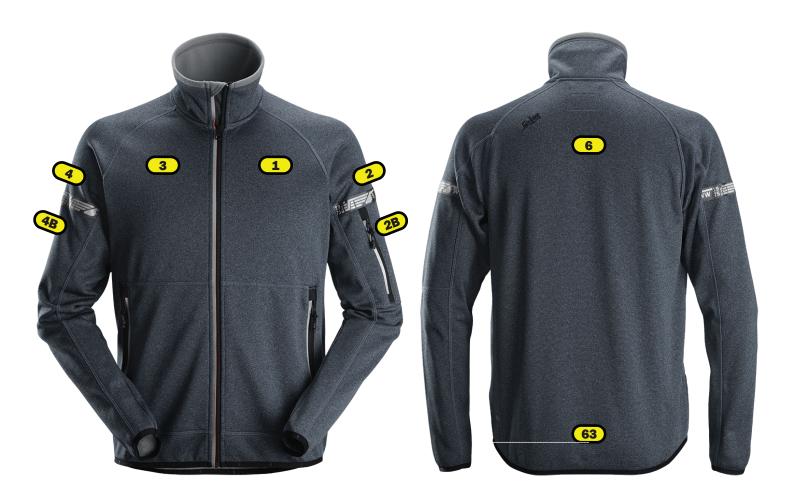

## Recommended logo placements Heat seal & Embriodery

- 1 Left breast, maximum size 120x120 mm
- 2 Left sleeve, bottom of logo 1 cm above band, maximum size 120x20 mm
- 3 Right breast, maximum size 120x120 mm
- 4 Right sleeve, bottom of logo 1 cm above band, maximum size 120x20 mm
- 4B Right sleeve, top of logo 1 cm below band, maximum size 120x120 mm
- 6 Back, 12 cm below neck seam, maximum size 280x280 mm
- Back, in line with 37,5 embriodery, maximum size 280x280 mm

## **Heat seal**

2B Left sleeve pocket, maximum size 60x120 mm

Add

B after the placement and it will be below the (1B)

Y and it will be turned from bottom to top

Z after the placement and it will be turned from top to bottom